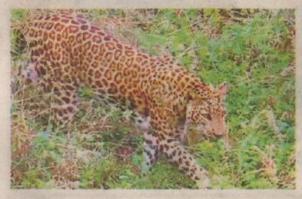

## आईआईटी व आर्मी कैंपस में तेंदुआ नजर नहीं आ रहा, सीसीटीवी में दिख रहा

भास्कर संवाददाता. इंदौर | सिमरोल स्थित भारतीय तकनीकी संस्थान (आईआईटी) और महू में आर्मी के कैंपस में तेंदुआ लोगों को नजर नहीं आ रहा, लेकिन सीसीटीवी कैमरे में उसके फुटेज मिल रहे हैं। 8 दिन से दोनों पिरसर में पिंजरे लगे हुए हैं, लेकिन उसमें कैद नहीं हो रहा है। हालांकि तेंदुए द्वारा शिकार किए जाने के प्रमाण भी नहीं मिल रहे हैं। सबसे ज्यादा दहशत आईआईटी कैंपस में है। यहां पर शावक सहित तीन तेंदुए होने की बात कही जा रही है। शाम 6 बजे के बाद कैंपस में सन्नाटा छा जाता है।

छात्रों को अपने कमरों में ही रहने की हिदायत दी गई है। वहीं कैंपस में अलग-अलग जगह पिंजरे भी रखे गए हैं। दरअसल, आईआईटी परिसर के चारों तरफ घना जंगल है। इस वजह से तेंदुआ यहां आसानी से आ जाता है। हालांकि कई बार तेंदुआ खुद ही कैंपस से चला भी गया है। कैंपस में अब तक 6 तेंदुए पकड़े जा चुके हैं। स्थायी रूप से ही एक पिंजरा यहां लगा हुआ है। दो बार तो ऐसा भी हुआ कि छात्र और स्टाफ सुबह सोकर उठे और पिंजरे में तेंदुआ कैद मिला। डीएफओ महेंद्र सोलंकी का कहना है कि स्टाफ द्वारा दोनों जगह नजर रखी जा रही है।