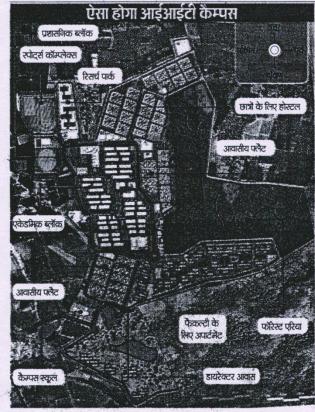

# दीक्षांत के बाद कैम्पस की तैयारी

तीन साल में पूरा होगा पहला चरण। फाउंडेशन तैयार होते ही छात्र स्थायी कैम्पस में जा सकेंगे। दूसरे और तीसरे चरण में होगा विकसित।

भास्कर संवाददाता | इंदौर

आईआईटी के पहले दीक्षांत समारोह में इस्टिट्यूट के बोर्ड चेयरमैन व डायरेक्टर दोनों ने मास्टर प्लान पर काम शुरू कर जल्द कैम्पस बनाने की घोषणा की है। 502 एकड़ जमीन का मुद्दा सुलझने के बाद यहां भव्य कैम्पस बनाने की तैयारी है। मास्टर प्लान पर तीन चरणों में काम होगा और इसमें आधारभूत ढांचे, इंस्ट्रूमेंट लगाने व अन्य सुविधाएं देने पर करीब एक हजार करोड़ रुपए खर्च होंगे। काम शुरू होने के दिन से पहले चरण में ही करीब तीन साल लग जाएंगे। इसके पूरा होते ही आईआईटी के छात्र स्थायी कैम्पस में जाने की स्थिति में होंगे।

मास्टर प्लान के अनुसार सिमरोल में आवंटित जमीन में पूर्व की ओर जंगल है, दक्षिण में भी कुछ हिस्सा जंगल है। इसलिए मुख्य निर्माण आवंटित जमीन के मध्य क्षेत्र के 293 एकड़ क्षेत्र में होगा। कैम्पस में जाने के लिए मुख्य वार्ग से दो गेट होंगे। पहले मुख्य द्वार से रास्ता सीधा प्रशासनिक ब्लॉक की ओर जाएगा। इस ब्लॉक से ही लगकर एकेडिमक ब्लॉक रहेगा। यहां सभी क्लासेस लगेंगी और हाईटेक लाइब्रेरी होगी। दूसरे मुख्य द्वार का रास्ता आईआईटी के दक्षिण सिरे की ओर सीधे कैम्पस स्कूल और डायरेक्टर के आवास की ओर जाएगा।

# कैम्पस में ये सुविधाएं होंगी

### प्रशासनिक ब्लॉक

मध्य क्षेत्र में भव्य ब्लॉक होगा। इसमें डायरेक्टर के साथ ही रजिस्द्रार व अन्य अधिकारियों की बैठक व्यवस्था होगी।

#### एकेडिमक ब्लॉक

प्रशासनिक ब्लॉक से लगकर होगा। सभी क्लासेस और लाइब्रेरी इसी में होगी। यह भी मध्य क्षेत्र में हैं।

#### फैकल्टी व डायरेक्टर आवास

फैक्टरी के लिए पूर्व की ओर अपार्टमेंट रहेंगे। छोटे फ्लैट भीं बंनेंगे। कुछ अपार्टमेंट दक्षिण में सबसे आखिरी छोट पर बनेंगे। विक्षण में ही डायरेक्टर का आवास होगा।

#### होस्टल्स 🕖 🧓

छात्रों के लिए उत्तर में होस्टल्स रहेंगे। यहीं फूड़ कोर्ट भी बनेगा।

## कैम्पस स्कूल

आईआईटी के दूसरे द्वार का रास्ता सीधे कैम्पस स्कूल में पहुंचेगा। यहां फैकरटी के बच्चे पढ़ेंगे। यह दक्षिण दिशा में रहेगा।

स्पोर्ट्स कॉम्प्लेक्स व रिसर्च पार्क